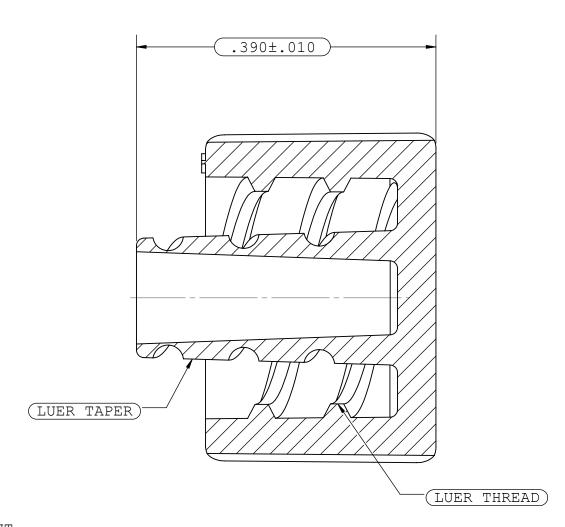

SECTION A-A

| UNLESS OTHERWISE SPECIFIED DIMENSIONS ARE IN INCHES TOLERANCES ARE: |           | VALUE PLASTICS,                                                       |        |      |         |         | , | INC    |   |      |    |   |
|---------------------------------------------------------------------|-----------|-----------------------------------------------------------------------|--------|------|---------|---------|---|--------|---|------|----|---|
| FRACTIONS DECIMAL ANGULAR  ± .XX ±.01 ± 1°  .XXX ±.001  .XXXX ±.001 |           | PART NUM                                                              | BER: \ | 7LP4 |         |         |   |        |   |      |    |   |
| DO NOT SCALE DRAWING                                                |           | DESCRIPTION: Male Luer Integral Lock Ring Vented Plug, Closed at Grip |        |      |         |         |   |        |   |      |    |   |
| AWN BY:                                                             | DATE:     | SIZE:                                                                 | SCALE: | VER: | DWG. N  | Ю.      |   |        |   |      | RE | V |
| rank.Lombardi                                                       | 4/14/2016 | В                                                                     | NTS    |      | 100     | 6898    |   |        |   |      | C  | , |
| GINEERING MGR:                                                      |           |                                                                       |        |      |         |         |   |        |   |      |    |   |
| uadong Lou                                                          |           | 0                                                                     | 2014   | VALU | E PLAST | CICS, I |   | SHEET: | 1 | OF 3 | L  |   |
|                                                                     |           |                                                                       |        |      |         |         |   |        |   |      |    |   |