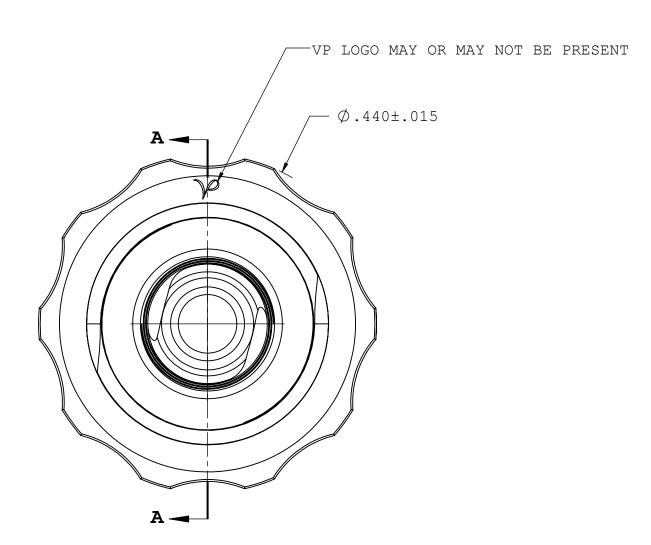

SECTION A-A

| UNLESS OTHERWISE SPECIFIED DIMENSIONS ARE IN INCHES TOLERANCES ARE: |           | VALUE PLASTICS,                                                       |        |      |         |         | , | INC    |   |      |    |   |
|---------------------------------------------------------------------|-----------|-----------------------------------------------------------------------|--------|------|---------|---------|---|--------|---|------|----|---|
| FRACTIONS DECIMAL ANGULAR  ± .XX ±.01 ± 1°  .XXX ±.001  .XXXX ±.001 |           | PART NUM                                                              | BER: \ | 7LP4 |         |         |   |        |   |      |    |   |
| DO NOT SCALE DRAWING                                                |           | DESCRIPTION: Male Luer Integral Lock Ring Vented Plug, Closed at Grip |        |      |         |         |   |        |   |      |    |   |
| AWN BY:                                                             | DATE:     | SIZE:                                                                 | SCALE: | VER: | DWG. N  | Ю.      |   |        |   |      | RE | V |
| rank.Lombardi                                                       | 4/14/2016 | В                                                                     | NTS    |      | 100     | 6898    |   |        |   |      | C  | , |
| GINEERING MGR:                                                      |           |                                                                       |        |      |         |         |   |        |   |      |    |   |
| uadong Lou                                                          |           | 0                                                                     | 2014   | VALU | E PLAST | CICS, I |   | SHEET: | 1 | OF 3 | L  |   |
|                                                                     |           |                                                                       |        |      |         |         |   |        |   |      |    |   |